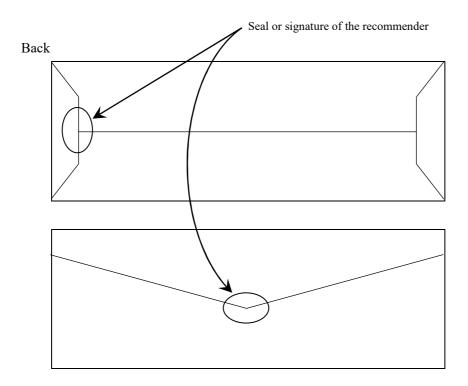

- Note 1. Leave the "App. No." field blank. (\*1) Note 2. This letter should be sealed in an envelope.

## Style of an envelope for a Letter of Recommendation

## Letter of Recommendation

FOR: (Applicant's name)

BY: (Recommender's name)

Note 1. Use a regular envelope.

Note 2. The envelope must be sealed by the recommender with the seal or signature.